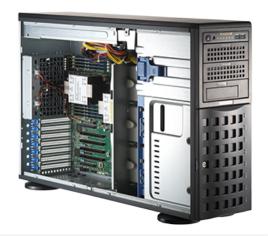

## Mainstream SuperServer SYS-741P-TR

DP 4U rackmount tower workstation with 1GbE for virtualization and enterprise server applications

## **Key Features**

- Dual Socket E (LGA-4677) 5th/4th Gen Intel® Xeon® Scalable processors, supports up to 300W TDP;
- 16 DIMM slots, Up to 4TB DDR5-5600MHZ/4800MHz ECC Registered RDIMM;
- 4 PCIe 5.0 x16 full height slot(s), 2 PCIe 5.0 x8 full height slot(s);
- 1200W Redundant Titanium level Power Supplies;