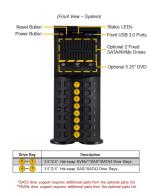

| Form Factor              | Tower/4U Rackmount                                                                                                          |
|--------------------------|-----------------------------------------------------------------------------------------------------------------------------|
|                          | Enclosure: 178 x 452 x 647mm (7" x 17.8" x 25.5") Package: 356 x 625 x 795mm (14" x 24.6" x 31.3")                          |
| Processor                | Dual Socket E (LGA-4677)                                                                                                    |
|                          | 5th Gen Intel® Xeon® / 4th Gen Intel® Xeon® Scalable processors                                                             |
| System Memory            | Slot Count: 16 DIMM slots                                                                                                   |
|                          | Max Memory (1DPC): Up to 4TB 5600MT/s ECC DDR5 RDIMM                                                                        |
| Drive Bays Configuration | Default: Total 8 bay(s)                                                                                                     |
|                          | <ul> <li>4 front hot-swap 3.5" NVMe*/SAS*/SATA drive bay(s)</li> </ul>                                                      |
|                          | • 4 front hot-swap 3.5" SAS*/SATA drive bay(s)                                                                              |
|                          | Option A: Total 8 bay(s)                                                                                                    |
|                          | <ul> <li>4 front hot-swap 2.5" NVMe*/SAS*/SATA drive bay(s)</li> </ul>                                                      |
|                          | • 4 front hot-swap 2.5" SAS*/SATA drive bay(s)                                                                              |
|                          | (*NVMe/SAS support may require additional storage controller and/or cables, please see the optional parts list for details) |
|                          | M.2: 2 M.2 NVMe slot(s) (M-key)                                                                                             |
|                          | Peripheral Bays: 3 5.25" DVD bay(s) (optional)                                                                              |
| Expansion Slots          | PCI-Express (PCIe) Configuration: Default                                                                                   |
|                          | • 2 PCIe 5.0 x8 FHFL slot(s)                                                                                                |
|                          | <ul> <li>4 PCIe 5.0 x16 FHFL slot(s)</li> </ul>                                                                             |
|                          | M.2: 2 M.2 PCIe 4.0 x2 NVMe slot(s) (M-key)                                                                                 |
| On-Board Devices         | SATA: SATA (6Gbps)                                                                                                          |
|                          | Chipset: Intel® C741                                                                                                        |
|                          | Network Connectivity: 2 RJ45 1GbE                                                                                           |
| Input / Output           | LAN: 1 RJ45 1 GbE Dedicated BMC LAN port(s)                                                                                 |
|                          | USB: 2 USB 3.0 port(s) (front)                                                                                              |
|                          | 4 USB 3.0 port(s) (rear)                                                                                                    |
|                          | Video: 1 VGA port(s)                                                                                                        |
|                          | Serial: 1 COM port(s) (Rear)                                                                                                |
|                          | DOM: 2 Super <u>DOM</u> (Disk on Module) port(s)                                                                            |
|                          | TPM: 1 TPM Onboard/port 80                                                                                                  |