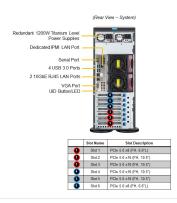

| Form Factor              | Tower/4U Rackmount                                                                                                          |
|--------------------------|-----------------------------------------------------------------------------------------------------------------------------|
|                          | Enclosure: 178 x 452 x 647mm (7" x 17.8" x 25.5") Package: 356 x 625 x 795mm (14" x 24.6" x 31.3")                          |
| Processor                | Dual Socket E (LGA-4677)                                                                                                    |
|                          | 5th Gen Intel® Xeon® / 4th Gen Intel® Xeon® Scalable processors                                                             |
| System Memory            | Slot Count: 16 DIMM slots                                                                                                   |
|                          | Max Memory (1DPC): Up to 4TB 5600MT/s ECC DDR5 RDIMM                                                                        |
| Drive Bays Configuration | Default: Total 8 bay(s)                                                                                                     |
|                          | <ul> <li>4 front hot-swap 3.5" NVMe*/SAS*/SATA drive bay(s)</li> </ul>                                                      |
|                          | • 4 front hot-swap 3.5" SAS*/SATA drive bay(s)                                                                              |
|                          | Option A: Total 8 bay(s)                                                                                                    |
|                          | <ul> <li>4 front hot-swap 2.5" NVMe*/SAS*/SATA drive bay(s)</li> </ul>                                                      |
|                          | • 4 front hot-swap 2.5" SAS*/SATA drive bay(s)                                                                              |
|                          | (*NVMe/SAS support may require additional storage controller and/or cables, please see the optional parts list for details) |
|                          | M.2: 2 M.2 NVMe slot(s) (M-key)                                                                                             |
|                          | Peripheral Bays: 3 5.25" DVD bay(s) (optional)                                                                              |
| Expansion Slots          | PCI-Express (PCIe) Configuration: Default                                                                                   |
|                          | • 2 PCIe 5.0 x8 FHFL slot(s)                                                                                                |
|                          | <ul> <li>4 PCIe 5.0 x16 FHFL slot(s)</li> </ul>                                                                             |
|                          | M.2: 2 M.2 PCIe 4.0 x2 NVMe slot(s) (M-key)                                                                                 |
| On-Board Devices         | SATA: SATA (6Gbps)                                                                                                          |
|                          | Chipset: Intel® C741                                                                                                        |
|                          | Network Connectivity: 2 RJ45 1GbE                                                                                           |
| Input / Output           | LAN: 1 RJ45 1 GbE Dedicated BMC LAN port(s)                                                                                 |
|                          | USB: 2 USB 3.0 port(s) (front)                                                                                              |
|                          | 4 USB 3.0 port(s) (rear)                                                                                                    |
|                          | Video: 1 VGA port(s)                                                                                                        |
|                          | Serial: 1 COM port(s) (Rear)                                                                                                |
|                          | DOM: 2 Super <u>DOM</u> (Disk on Module) port(s)                                                                            |
|                          | TPM: 1 TPM Onboard/port 80                                                                                                  |

CPU1 CPU2

| System Cooling        | Fans: 3 middle Fan(s) 2 rear Fan(s)                                                                                                                                                                                                                                    |
|-----------------------|------------------------------------------------------------------------------------------------------------------------------------------------------------------------------------------------------------------------------------------------------------------------|
| Power Supply          | 1x 1200W Redundant Titanium Level (96%) power supply                                                                                                                                                                                                                   |
| System BIOS           | BIOS Type: AMI 32MB SPI Flash EEPROM                                                                                                                                                                                                                                   |
| Management            | SuperCloud Composer; Supermicro Server Manager (SSM); Supermicro Update Manager (SUM); Supermicro SuperDoctor® 5 (SD5); Super Diagnostics Offline (SDO); Supermicro Thin-Agent Service (TAS); SuperServer Automation Assistant (SAA) New!                              |
| PC Health Monitoring  | CPU: Monitors for CPU Cores, Chipset Voltages, Memory  FAN: Fans with tachometer monitoring  Status monitor for speed control  Pulse Width Modulated (PWM) fan connectors  Temperature: Monitoring for CPU and chassis environment  Thermal Control for fan connectors |
| Dimensions and Weight | Weight: Gross Weight: 73.5 lbs (33.9 kg)  Net Weight: 56 lbs (25.9 kg)  Available Color: Black                                                                                                                                                                         |
| Operating Environment | RoHS Compliant Operating Temperature: 10°C ~ 35°C (50°F ~ 95°F) Non-operating Temperature: -30°C to 60°C (-40°F to 140°F) Operating Relative Humidity: 8% to 80% (non-condensing) Non-operating Relative Humidity: 8% to 90% (non-condensing)                          |
| Motherboard           | Super X13DEI                                                                                                                                                                                                                                                           |
| Chassis               | CSE-745BTS-R1K23BP                                                                                                                                                                                                                                                     |